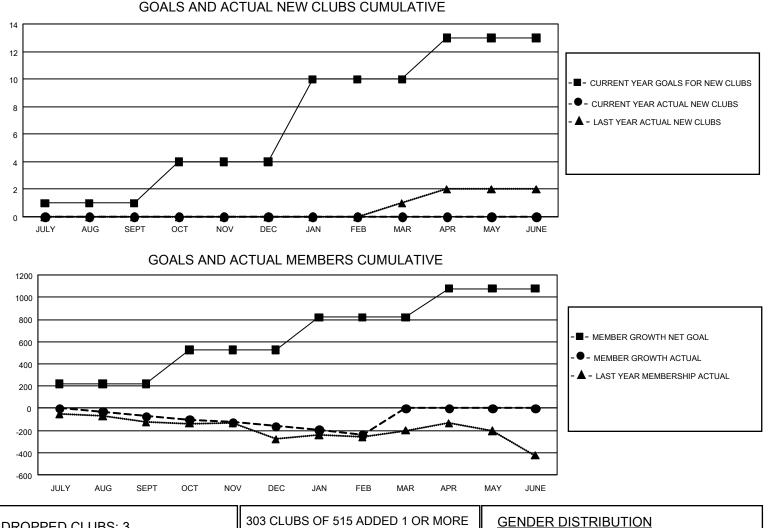

## GMT MONTHLY MEMBERSHIP PROGRESS REPORT Results as of: 2/29/2020

Multiple District 27

LOCATION: WISCONSIN

GMT: OPEN

GMT CA 1

| Clubs         |               |             |               | Members               |                       |                         |                                                    |  |
|---------------|---------------|-------------|---------------|-----------------------|-----------------------|-------------------------|----------------------------------------------------|--|
|               | RESULTS FOR   | R 2019-2020 |               | RESULTS FOR 2019-2020 |                       |                         |                                                    |  |
| QUARTER       | NEW CLUB GOAL | NEW CLUBS   | DROPPED CLUBS | QUARTER MEMB          | ER GROWTH NET<br>GOAL | MEMBER GROWTH<br>ACTUAL | DROPPED<br>MEMBERS ACTUAI<br>(including transfers) |  |
| JULY/AUG/SEPT | 3             | 0           | 0             | JULY/AUG/SEPT         | 657                   | 362                     | 401                                                |  |
| OCT/NOV/DEC   | 9             | 0           | 1             | OCT/NOV/DEC           | 915                   | 336                     | 409                                                |  |
| JAN/FEB/MAR   | 18            | 0           | 2             | JAN/FEB/MAR           | 885                   | 233                     | 286                                                |  |
| APR/MAY/JUNE  | 9             | 0           | 0             | APR/MAY/JUNE          | 774                   | 0                       | 0                                                  |  |

| DROPPED CLUBS: 3        |       | 303 CLUBS OF 515 ADDED 1 OR MORE | GENDER DISTRIBUTION        |                 |       |
|-------------------------|-------|----------------------------------|----------------------------|-----------------|-------|
|                         |       | NEW MEMBERS                      | MALE                       | 12,990 (75.72%) |       |
| DROPPED MEMBERS         |       |                                  | FEMALE                     | 4,166 (24.28%)  |       |
|                         | 161   |                                  |                            |                 | 3,452 |
| DECEASED                | 28    | CLICK HERE FOR CUMULATIVE        | TOTAL FAMILY UNIT MEMBERS  |                 |       |
| CLUB CANCELLED<br>OTHER | 907   | MEMBERSHIP DATA                  | FAMILY MEMBERS PAYING HALF |                 | 1,757 |
| TOTAL                   | 1,096 |                                  | 0003                       |                 |       |
|                         |       |                                  |                            | _               |       |